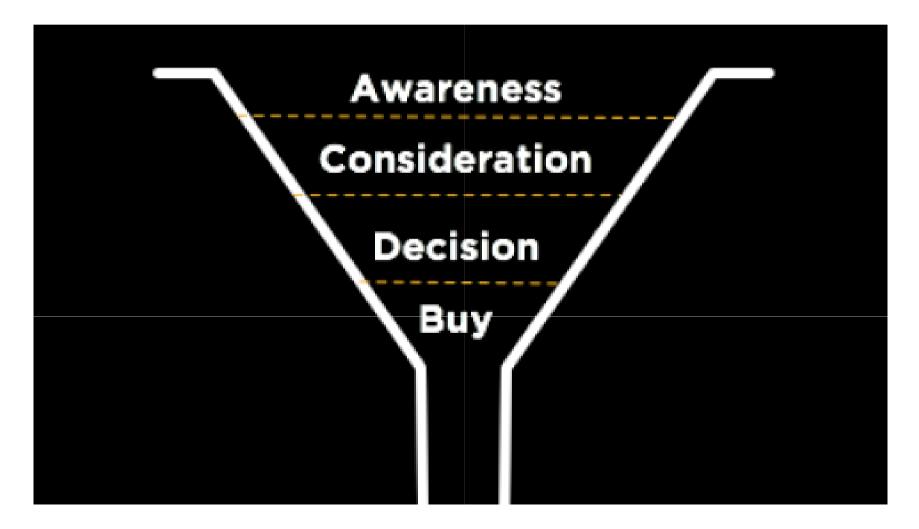

# Two approaches to targeting:

- Data-based
- Content-based

## But first, a few words about attribution modelling...

"The biggest problem is knowing where to spend my marketing budget, and who to trust to advise me"

#### Moving away from last click wins

Behavioural targeting

- Behavioural targeting
- Retargeting